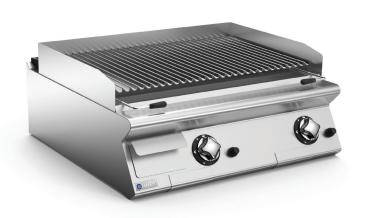

Counter-top lava rock grill in AISI 304 stainless steel. Heated by stableflame steel burners with pilot burner and safety thermocouple. Two independent cooking zones. Gas supply controlled by gas tap with safety valve. The cooking grill has two height settings to ensure optimum grilling. Removable grease collection tray for easy cleaning. Supplied with rod grill.

# STAR 70 SERIES 800MM WIDE GAS LAVA BBQ GRILL