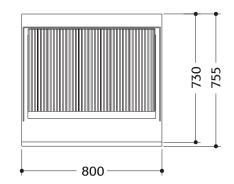

l to Propane gas conversion kit
- External gas regulator supplied (specify gas type)
- Supplied with rod grill

### **OPTIONAL FEATURES**

- Cabinet base and doors
- Hygenic cabinet base with pressed runners
- Refrigerated base
- 50mm stainless steel frame for worktop installed on refrigerated base or countertop
- Flexible gas hose with quick disconnect

### **DIMENSIONS**

External: 730D x 800W x 250H mm

### **TECHNICAL DATA**

Gas Type: Natural or Propane

Total Output (Gas): Natural Gas - 77MJ/h Propane Gas - 70MJ/h

Gas Connection: 1/2"

AGA approval number: 6710

## **SHIPPING DATA**

Net Weight: 78kg

Shipping Weight: 88kg

Shipping Dimensions: 830W x 840L x 550H mm

SPECIFICATIONS ARE SUBJECT TO CHANGE WITHOUT NOTICE.

# ANGPL78PG

# STAR 70 SERIES 800MM WIDE GAS LAVA BBQ GRILL







### **LEGEND**

G = Gas



**National Head Office** 156 Swann Drive Derrimut VIC 3030

+61 3 8369 4600 Tel: Fax: +61 3 8369 4699 Melbourne

96-100 Tope Street South Melbourne VIC 3205 +61 3 8369 4600 Tel: +61 3 8699 1299 Fax:

Sydney

20/4 Avenue of the Americas Newington, NSW 2127

Tel: +61 2 9748 3000 Fax: +61 2 9648 4762 Brisbane

1/62 Borthwick Avenue Murarrie QLD 4172 Tel: +61 7 3399 3122 Fax: +61 7 3399 5311

Perth

Unit 16, 7 Abrams Street Balcatta, WA 6021 Tel: +61 8 6217 0700 Fax: +61 8 6217 0799