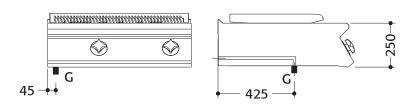

### **DIMENSIONS**

External: 730D x 800W x 250H mm

### **LEGEND**

G = Gas

**National Head Office** 156 Swann Drive Derrimut VIC 3030

+61 3 8369 4600 Tel: Fax: +61 3 8369 4699 Melbourne

96-100 Tope Street South Melbourne VIC 3205 +61 3 8369 4600 Tel: +61 3 8699 1299 Fax: