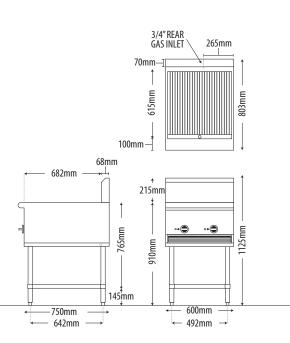

### DIMENSIONS

External Dimension: 600W x 803D x 1125H mm

# Working height : 910mm

Combustible wall clearance: Side: 150mm, Rear: 50mm