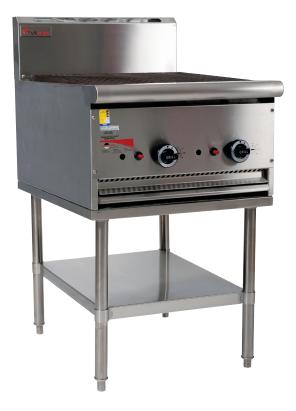

Trueheat is an Australian designed brand of commercial cooking equipment. Constructed from stainless steel with a Type 4 matt finish.

Heavy duty cast iron radiant hoods over powerful gas burners radiate heat to the grates Grates are reversible for angled or flat operation.

## STANDARD FEATURES

- Available in Natural or LP Gas
- Stand with under shelf included and adjustable legs •
- . Full width grease drip tray

# 600mm WIDE GAS BARBEQUE